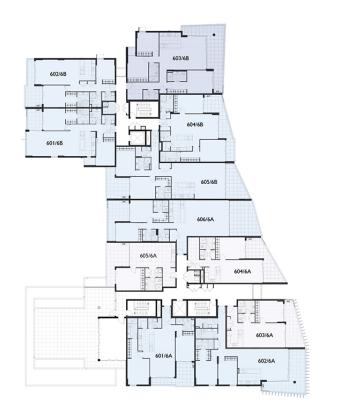

LEVEL 4

Unit 401/6B sold Unit 402/6B sold Unit 403/6B sold Unit 404/6B sold Unit 405/6B sold

LEVEL 5

Unit 502/6B sold Unit 503/6B sold Unit 504/6B sold Unit 505/6B sold

LEVEL 6 입니다

Unit 601/6B sold Unit 602/6B sold Unit 603/6B sold Unit 604/6B sold Unit 605/6B sold