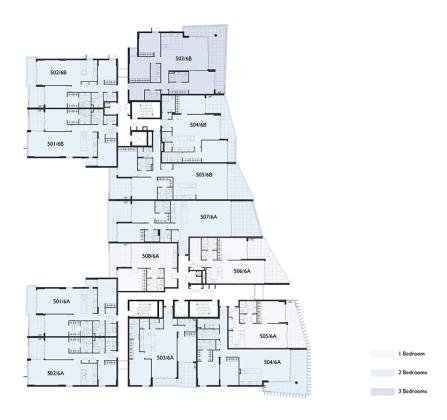

# gallery.

building levels and floorplans.

LOWER GROUND

Unit G01/6 sold Unit G02/6 sold Unit G03/6 sold Unit G04/6 sold Unit G05/6 sold Unit G06/6 sold

Unit G07/6 sold

Unit 101/6B sold Unit 102/6B sold Unit 103/6B sold Unit 104/6B sold

LEVEL 2 പুപু

Unit 201/6B sold Unit 202/6B sold

Unit 203/6B sold

Unit 204/6B sold

Unit 205/6B sold

LEVEL 3 مرين

Unit 301/6B sold Unit 302/6B sold Unit 303/6B sold Unit 304/6B sold

Unit 305/6B sold

LEVEL 4

Unit 401/6B sold Unit 402/6B sold Unit 403/6B sold Unit 404/6B sold Unit 405/6B sold

LEVEL 5

Unit 502/6B sold Unit 503/6B sold Unit 504/6B sold Unit 505/6B sold

LEVEL 6 입니다

Unit 601/6B sold Unit 602/6B sold Unit 603/6B sold Unit 604/6B sold Unit 605/6B sold